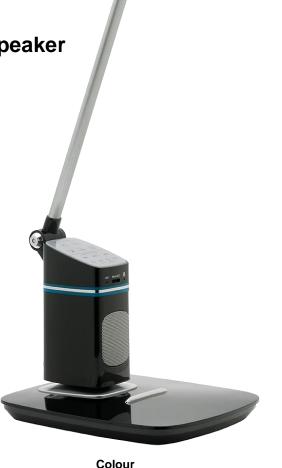

**Floyd** 

LED Task Lamp with Bluetooth Speaker

## **Specifications**

10W LED Task Lamp Colour Changing Touch Control Bluetooth Speaker USB Charging (Output Max 12VDC, 0.5A) AUX & SD Card Slot Night Light Mobile phone hands-free

## **Dimensions**

OH: 45cm

Base: L17xW21cm

Wattage 10W LED

**Colour Temp** 2700K-4300K-6300K

Lumens 450lm Dimmable Yes

## Output: Max 12VDC, 1A

\*Note: This product is not suitable for charging high powered products such as tablets

CREATE • INSPIRE • INNOVATE

| GI | n | h | Δ |
|----|---|---|---|
| v  | v | v | 5 |

LED Task Lamp A19711 Black 10W LED / 450Lm